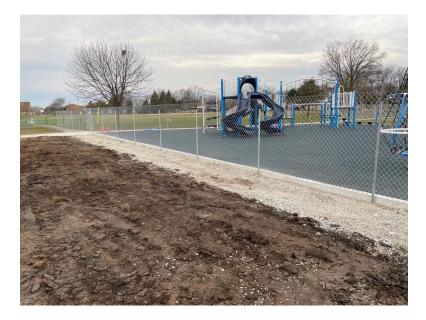

## **Elmhurst District 205**

## Facilities Update Referendum Projects

Board of Education April 12, 2022



COMMUNITY UNIT SCHOOL DISTRICT 205

A National Leader in Future Ready Learning



## **Bryan Gravel Lot** Green space





# Convert bryan gravel lot to green space





## **Fischer Elementary School** 6 - Classroom addition

### **Fischer Elementary School**

#### **Construction fencing**







#### Demolition in progress



## **Fischer Elementary School**



#### Installation of temporary emergency exit







## Jackson Elementary School 2 - Classroom addition Media center addition

### **Jackson Elementary School**





#### Media center addition



### **Jackson Elementary School**



#### **Classroom addition**







## Jefferson Elementary School Media center addition Boiler replacement

### **Jefferson Elementary School**



Media center addition



## Old boiler demolition





## **Field Elementary School**

### **Field Elementary School**

**Prep for** 







#### Temporary power



### **Field Elementary School**





#### **Medallion removal**









### Classrooms





#### Gymnasium



#### Makerspace



Project is moving along without construction delays