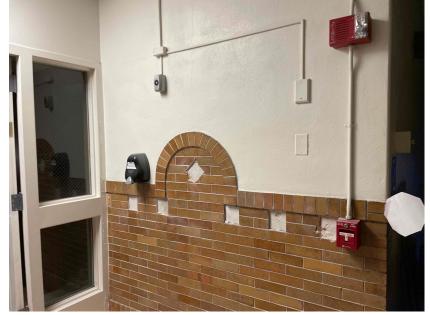

ot to green space





## **Fischer Elementary School** 6 - Classroom addition

### **Fischer Elementary School**

#### **Construction fencing**







#### Demolition in progress



## **Fischer Elementary School**



#### Installation of temporary emergency exit







## Jackson Elementary School 2 - Classroom addition Media center addition

### **Jackson Elementary School**





#### Media center addition



### **Jackson Elementary School**



#### **Classroom addition**







## Jefferson Elementary School Media center addition Boiler replacement

### **Jefferson Elementary School**



Media center addition



## Old boiler demolition





## **Field Elementary School**

### **Field Elementary School**

**Prep for** 







#### Temporary power



### **Field Elementary School**





#### **Medallion removal**









### Classrooms





#### Gymnasium



#### Makerspace



Project is moving along without construction delays, and remains in-line with projected opening of August 2022.





### New Build 205 Webpage