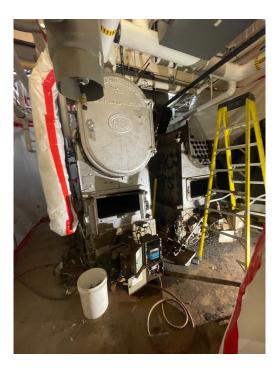

## Jefferson Elementary School Media center addition Boiler replacement

### **Jefferson Elementary School**

Media center addition

## Old boiler demolition